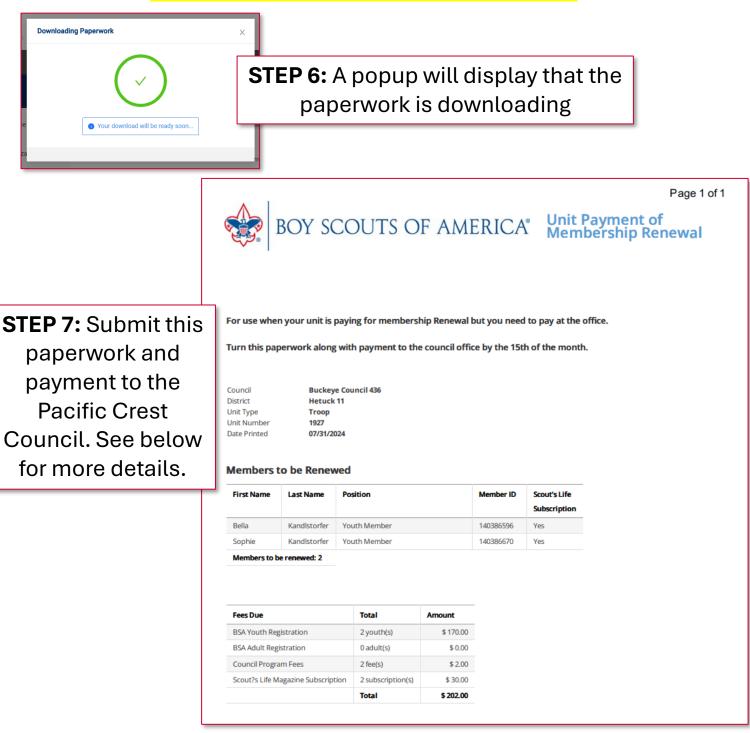

### OPTION 2: UNIT RENEWS INDIVIDUAL (continued) WHEN PAYING DIRECTLY TO THE PACIFIC CREST COUNCIL

| 늨 Transfer ຸ Renew ⊠ Compose 🛱 Print ∨ 🖉 Edit Profile ़ Export Roster ♀ Filter |               |           |                       |                                      |         |                         |                    |  |
|--------------------------------------------------------------------------------|---------------|-----------|-----------------------|--------------------------------------|---------|-------------------------|--------------------|--|
| •                                                                              | Name 🜩        | Member ID | Role                  | Membership Cards                     | eport   | Opt<br>Out              | Expiration<br>Date |  |
|                                                                                |               |           | Assistant Scoutmast   | Unit Payment of M<br>Youth Member Ag |         | (enewal)                | 02/28/2025         |  |
|                                                                                | R             |           | Committee Member      | F                                    | Current |                         | 02/28/2025         |  |
|                                                                                | B             |           | Committee Member      | F                                    | Curre   | STEP 5: (<br>Print then | click              |  |
|                                                                                |               |           | Scoutmaster           | М                                    | Curr    | Unit Paym<br>Members    | ship               |  |
|                                                                                |               |           | Youth Member          | • <b>4:</b> Select                   | Curr    | Renew                   | al                 |  |
| ~                                                                              | Renewing Scou | t #1      |                       | outs for                             | xpired  | $\otimes$               | 07/31/2024         |  |
| ~                                                                              | Renewing Scou | t #2      | Youth Member          | enewal                               | Expired | $\otimes$               | 07/31/2024         |  |
|                                                                                | _             |           | Executive Officer     | F                                    | Current | $\otimes$               | 02/28/2025         |  |
|                                                                                |               |           | Committee Member      | F                                    | Current | $\otimes$               | 02/28/2025         |  |
|                                                                                |               |           | Committee Chair 🕣 Tra | ined F                               | Current | $\otimes$               | 02/28/2025         |  |
|                                                                                | < 1 2 >       |           |                       |                                      |         |                         |                    |  |

### OPTION 2: UNIT RENEWS INDIVIDUAL (continued) WHEN PAYING DIRECTLY TO THE PACIFIC CREST COUNCIL

Deliver **payment** along with this print out directly to: **Pacific Crest Council** 2525 Martin Luther King Jr Blvd, Eugene, OR 97401 --OR -- 3039 Hanley Road, Central Point, OR 97502