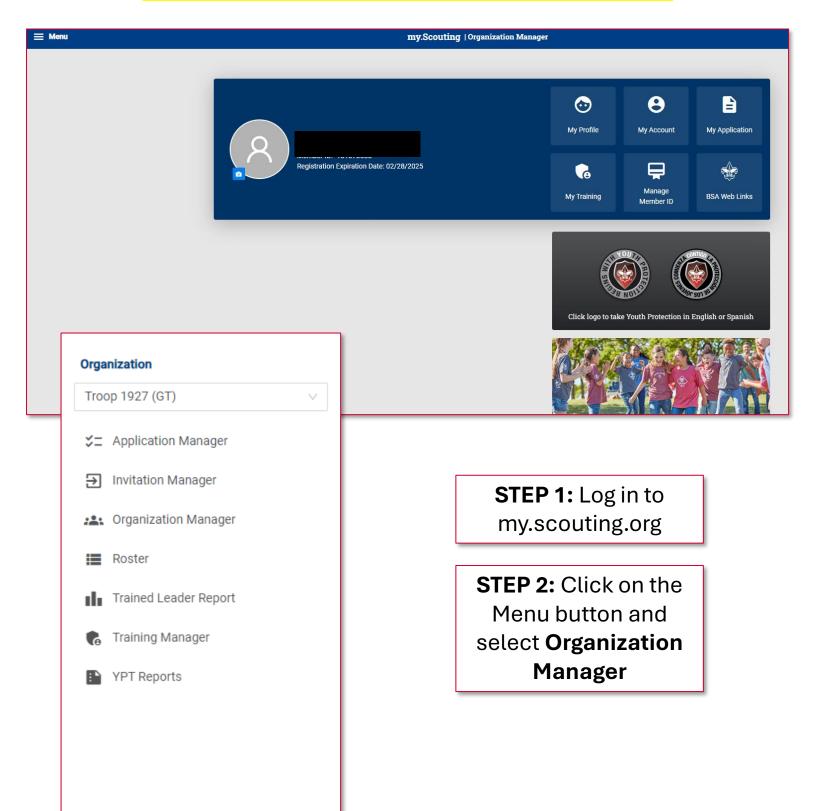

- A member of the unit Key 3 logs into my.scouting.org and clicks on **Organization Manager** then **Roster**.
- To renew by credit card or ACH payment online:
  - The unit leadership selects members who are eligible to renew and then simply clicks **Renew** in the header bar.
  - There will be a summary page showing totals and directs the unit to pay. *Please note: there is an ACH Payment fee of \$1.00 or a Credit Card fee of 3%*.
- To renew and pay at the council office via check or cash:
  - The unit leadership selects members who are eligible to renew and then simply clicks **Print** in the header bar and the clicks **Unit Payment of Membership Renewal**. Here you can download a report and submit payment to Pacific Crest Council, 2525 Martin Luther King Jr Blvd, Eugene, OR 97401 or 3039 Hanley Road, Central Point, OR 97502.
- If your unit is not set to "Auto Approve" then you will need to go back to "Roster" and Click on the "Membership Renewal Orders" and find any member renewals that are waiting for approval.

### Important Info:

- Units can only renew members beginning two months before their expiration date through the two months "lapsed" period after their expiration date.
- Units can complete this process at any time and as many times as they want! This means that if units are waiting on payment from individuals, they can come back and renew them once payment is made to the unit.
- Units can also **Opt-Out** a member from renewing if they have left the unit. This will remove them from the roster.
- You can also see a person's multiple registrations by clicking **Show Multiple Registrations**. To continue with the renewal, click Create Renewal Orders.
- Remember, all renewals are for 12 months and begin the day after the expiration date of the current registration.

**IMPORTANT UNIT APPROVAL PROCESS:** If your unit is not set to **"Auto Approve"** then with each option above, the unit will need to go to **Organization Manager**, then click on **Roster**, and click on the **Membership Renewal Orders** and find any member renewals that are waiting for approval.