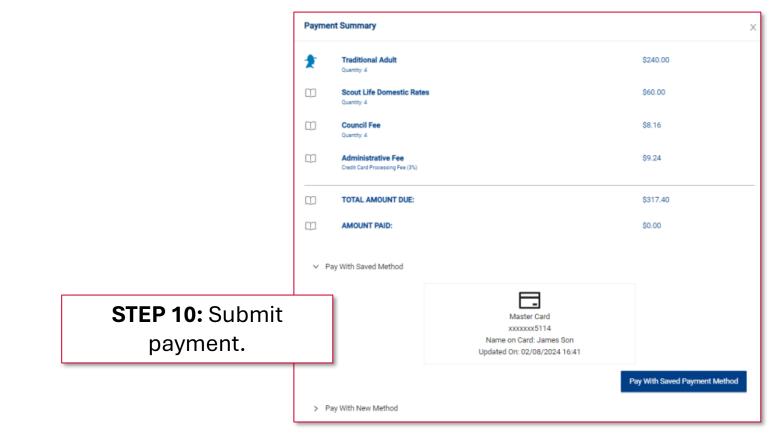

### **OPTION 2: UNIT RENEWS INDIVIDUAL (continued)** WHEN PAYING ONLINE WITH CREDIT CARD OR ACH PAYMENT

INDIVIDUAL

REGISTRATION

|                             |                                 |                                                                   |                         | <b>STEP 7:</b> A list of th                        | е        |
|-----------------------------|---------------------------------|-------------------------------------------------------------------|-------------------------|----------------------------------------------------|----------|
| Unit Paid Membership        | Renewal                         |                                                                   |                         | members you are                                    | <b>`</b> |
| John                        |                                 | ✓                                                                 | Scout Life Subscription |                                                    |          |
| Troop 0010                  |                                 |                                                                   |                         | renewing displays                                  |          |
| Committee Member (MC)       | )                               | Current Expiry Date: 12/31/2023                                   |                         | NOTE: Scout Life will b                            | -        |
| ✓ Primary Position          |                                 | Future Expiry Date: 12/31/2024                                    |                         | selected by default. If you                        |          |
| Show Multiple Reg           | gistrations                     |                                                                   |                         | members who do not war<br>subscribe, uncheck the b |          |
| Cortney                     |                                 |                                                                   | Scout Life Subscription |                                                    |          |
| Troop 0010                  |                                 |                                                                   |                         | You can also see a pers                            | on's     |
| New Member Coordinato       | vr (NIAA)                       | Current Evnin/ Date: 12/21/2022                                   |                         | multiple registrations                             | by       |
| Primary Position            | (INN)                           | Current Expiry Date: 12/31/2023<br>Future Expiry Date: 12/31/2024 |                         | clicking Show Multip                               | le       |
| Show Multiple Reg           | gistrations                     |                                                                   |                         | Registrations. To conti                            | nue      |
| ← Back to roster            |                                 |                                                                   | Create Renewal Orders   | with the renewal, clic                             |          |
|                             |                                 |                                                                   |                         | Create Renewal Orde                                | rs.      |
| Payment Summary             | 1                               |                                                                   | ×                       | -                                                  |          |
| Traditional<br>Quantity: 4  | al Adult                        | \$240.00                                                          | D                       |                                                    |          |
| C Scout Life<br>Quantity: 3 | Domestic Rates                  | \$45.00                                                           |                         |                                                    |          |
| Council Fe<br>Quantity: 4   | 80                              | \$0.00                                                            |                         |                                                    |          |
| Credit Card Pro             | ative Fee<br>rocessing Fee (3%) | \$8.55                                                            |                         |                                                    |          |
|                             | MOUNT DUE:                      | \$293.5                                                           |                         |                                                    |          |
|                             | PAID:                           | \$0.00                                                            | STE                     | <b>EP 8:</b> Enter payment                         |          |
|                             |                                 |                                                                   | inf                     | ormation. The ACH                                  |          |
| Credit Card AC              | CH Payment                      |                                                                   |                         | yment admin fee is                                 |          |
| CARD INFORMATION            |                                 |                                                                   |                         | -                                                  |          |
| * First Nar                 | me:                             |                                                                   |                         | .00; the Credit Card                               |          |
| * Last Nar                  | me:                             | -                                                                 |                         | admin fee is 3%.                                   |          |
| * Card Nu                   | umber:                          | 37                                                                |                         |                                                    |          |
| * Expiration                | on Date :                       |                                                                   |                         |                                                    |          |
| * CVV:                      |                                 | -                                                                 |                         |                                                    |          |
| * Email Ac                  | ddress:                         | ٤                                                                 |                         |                                                    |          |