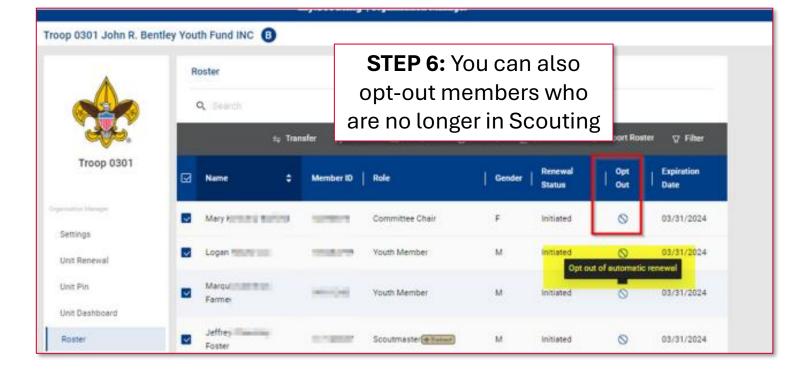

### Important Info:

- Units can only renew members beginning two months before their expiration date through the two months "lapsed" period after their expiration date.
- Units can complete this process at any time and as many times as they want! This means that if units are waiting on payment from individuals, they can come back and renew them once payment is made to the unit.
- Units can also **Opt-Out** a member from renewing if they have left the unit. This will remove them from the roster.
- You can also see a person's multiple registrations by clicking **Show Multiple Registrations**. To continue with the renewal, click Create Renewal Orders.
- Remember, all renewals are for 12 months and begin the day after the expiration date of the current registration.